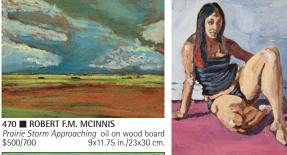

467 ROBIN MAYOR Foothills Sky \$500/700 mixed media on paper 30x22.5 in./76x57 cm.

468 HAROLD MCCREA The Cabin oil on wood board \$300/500

469 ROBERT F.M. MCINNIS The Model's Shoes oil on canvas Toronto Dusk \$900/1.200 12x16.75 in./30x43 cm. \$400/500