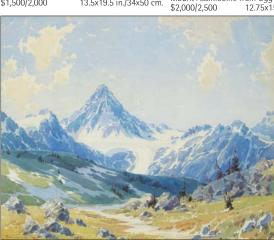

047.1 ~ ERNEST LINDNER Sunlight Valley watercolour \$700/900 8x11 in./21x29 cm

071.1 ~ MARMADUKE MATTHEWS Mist in the Alpines watercolour \$900/1,200 13x21 in./34x55 cm

**080 ~ DAPHNE ODJIG** Battle of Good and Evil acrylic \$5,000/7,000 22x35 in./57x88 cm