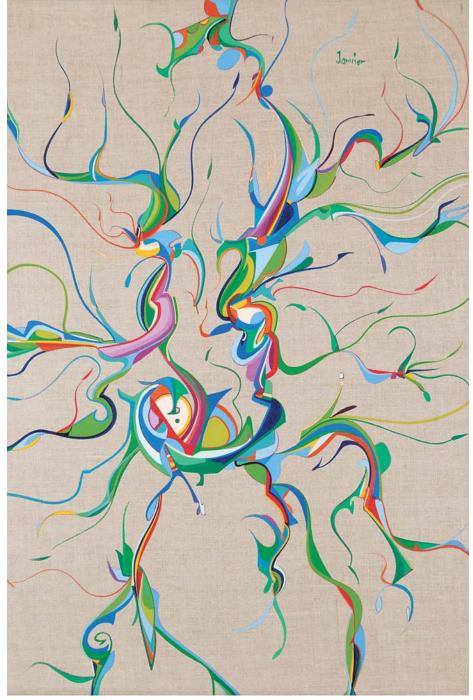

FINE ART AUCTION Sunday, April 23, 2017

**051 ALEX JANVIER** *Birds Groups* \$4,000/6,000

acrylic on canvas 36x24 in./91x61 cm.

051 ALEX JANVIER Birds Groups \$4,000/6,000

052 GEORGIA JARVIS A Walking Plough \$2,000/2,500

18x24 in./46x61 cm.

053 GEORGIA JARVIS acrylic on wood board 18x23.75 in./46x60 cm. A Grist Mill \$2,000/2,500