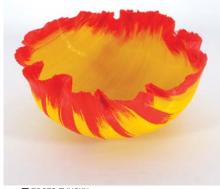

acrylic on canvas 24x36 in./61x91 cm.

228 ■ TOOTS ZYNSKY Birds of Paradise \$8,000/10,000

glass bowl 4.25x9.75x10 in./11x25x25 cm.

313 ■ JACK [JAC] ELMO KING Scouting Party \$8,000/10,000

oil on canvas 24x30 in./61x76 cm.