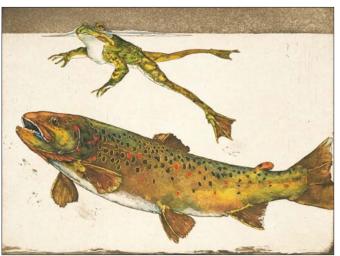

FINE ART AUCTION Sunday, April 23, 2017

**051 ALEX JANVIER** *Birds Groups* \$4,000/6,000

acrylic on canvas 36x24 in./91x61 cm.

051 ALEX JANVIER Birds Groups \$4,000/6,000

052 GEORGIA JARVIS A Walking Plough \$2,000/2,500

18x24 in./46x61 cm.

053 GEORGIA JARVIS acrylic on wood board 18x23.75 in./46x60 cm. A Grist Mill \$2,000/2,500