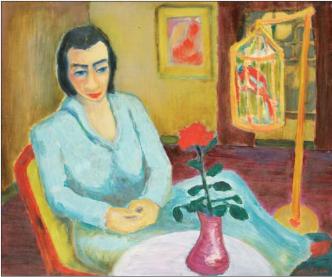

103 JOHN SNOW Woman With Parrot \$1,200/1,500

ΤI

oil on paper board 10x12 in./25x30 cm.

102 GORDON SMITH watercolour on paper 17.75x24.75 in./45x63 cm. \$1,500/2,000

104 FRED SPINA Red Ship Visiting House acrylic on canvas board \$700/900 11.75x15.75 in./30x40 cm.