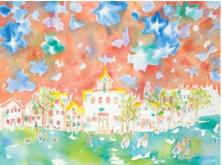

073 ■ WILLIAM MCELCHERAN The Young Sprite bronze sculpture \$2,500/3,500 10.5x7x6.5 in./27x18x17 cm.

**076 ■ JANET MITCHELL** The Park in the Heart of Town watercolour \$2,000/2,500 20.75x27.5 in./53x70 cm.

watercolour 20.75x27.5 in./53x70 cm. **215 ■ TONI ONLEY** *Explorations in Brown, 1964* \$6,000/8,000

mixed media 18.5x23.5 in./47x60 cm.

**086 ■ WALTER JOSEPH PHILLIPS** The Bather [Ivan AKA Pip] \$5,000/7,000