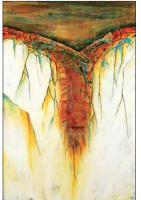

FINE ART AUCTION Sunday, April 23, 2017

**051 ALEX JANVIER** *Birds Groups* \$4,000/6,000

acrylic on canvas 36x24 in./91x61 cm.

051 ALEX JANVIER Birds Groups \$4,000/6,000

052 GEORGIA JARVIS A Walking Plough \$2,000/2,500

18x24 in./46x61 cm.

053 GEORGIA JARVIS acrylic on wood board 18x23.75 in./46x60 cm. A Grist Mill \$2,000/2,500