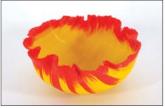

acrylic on canvas 24x36 in./61x91 cm.

228 ■ TOOTS ZYNSKY Birds of Paradise \$8,000/10,000

glass bowl 4.25x9.75x10 in./11x25x25 cm.

313 ■ JACK [JAC] ELMO KING Scouting Party \$8,000/10,000

oil on canvas 24x30 in./61x76 cm.