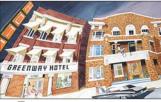

028 WILLIAM [BILL] DUMA Church in Cuernavaca acrylic on board \$600/800 11.75x15.75 in./30x40 cm.

029 VAN EYRE Untitled - The Sketch Class graphite on paper \$1,200/1,500 18.25x12.25 in./46x31 cm.

030 MARK FARAND watercolour on paper The Greenway Hotel \$900/1,200 26.5x43 in./67x109 cm.