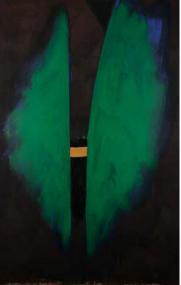

210 DOUGLAS HAYNES Emerald Song acrylic on canvas \$9.000/12.000 69x43 in./175x109 cm

211 CLEMENT LEMIEUX Altitude mixed media on wood board \$700/900 18x23.75 in./46x60 cm.

212 RITA LETENDRE Winter Solstice \$3,000/5,000

**101 ■ MARGARET SHELTON** Summit of Sulphur Mountain, Banff \$2,000/2,500

**212 ITA LETENDRE** *Winter Solstice* \$3,000/5,000

210 ■ DOUGLAS HAYNES Emerald Song \$9,000/12,000

acrylic on canvas 69x43 in./175x109 cm.