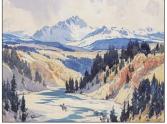

063 ■ ALFRED CROCKER LEIGHTON On the Banff Trail watercolour on paper \$1,200/1,500 9.75x12.25 in./25x31 cm.

064 ■ ALFRED CROCKER LEIGHTON Pack Train in the Rockies watercolour on paper \$1,200/1,500 10.5x13.5 in/27x34 cm.