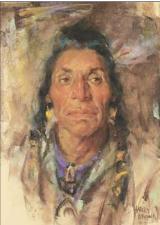

003 F.M. BELL-SMITH Selkirk Mts. Sketch oil on paper board 4.75x8.5 in./12x22 cm. \$2,500/3,500

004 ANTOINE BITTAR Towards the Mosque, Morocco oil on canvas \$800/1,000 24x18 in./61x46 cm.

007 HARLEY W. BROWN Arupa-Esash, Crow pastel on paper \$1,200/1,500 20x14.5 in./51x37 cm.