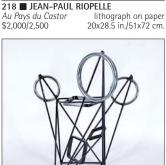

**216 ■ LEOPOLD PLOTEK** [Study for] Fasti oil on canvas \$900/1,200 14x11 in./36x28 cm.

**217 ■ JANE ASH POITRAS** Buffalo Hierophany silkscreen/lithograph \$400/500 23.75x29.25 in./60x74 cm.

Contact the office for Riopelle images