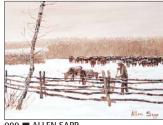

095 JOHN MCPHERSON ROSS *Scarborough Bluffs, Toronto 1908* oil on canvas \$2,500/3,500 22x36.5 in./56x93 cm. \$2,500/3,500

096 ALLEN SAPP Went To Get Some Wood \$3,500/4,500 2 acrylic on canvas 24x36 in./61x91 cm.