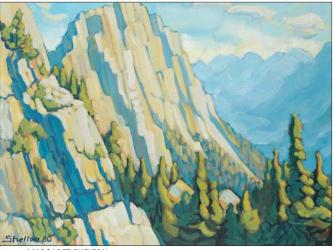

**101 ■ MARGARET SHELTON** Summit of Sulphur Mountain, Banff \$2,000/2,500

**212 ITA LETENDRE** *Winter Solstice* \$3,000/5,000

210 ■ DOUGLAS HAYNES Emerald Song \$9,000/12,000

acrylic on canvas 69x43 in./175x109 cm.